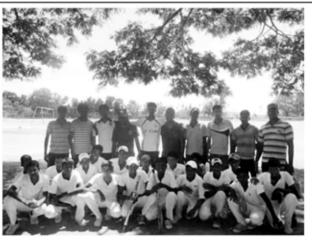

#### HCPPA Canada/USA Events Hartley-Hindu Match in Pictures

Hartley College reclaimed the Professor. Thurairajah Memorial cup, beating Hindu College by 2 wickets with 24 balls to spare.