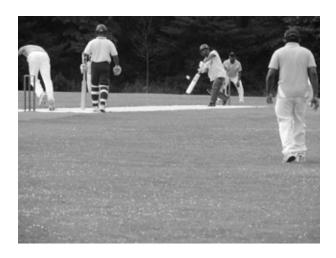

#### **Annual Cricket Match**

The annual cricket match with Hindu College was played on Canada day at the Sunnybrook Park and Hartley reclaimed the Professor. A .Thurairajah memorial trophy by beating Hindu College by 2 wickets with 26 balls to spare

#### HCPPA Canada/USA Events Hartley-Hindu Match in Pictures

Hartley College reclaimed the Professor. Thurairajah Memorial cup, beating Hindu College by 2 wickets with 24 balls to spare.