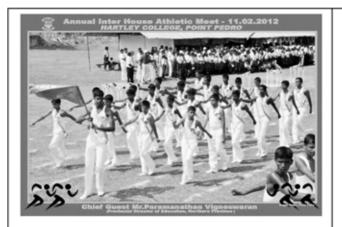

On the next page we have presented some pictures highlighting some of the many important events at Hartley during Mr. N. Theivendrarajah time as the principal

Foundation stone is being laid for Canteen and HCPPA Office

The Canteen project as of October 2012

The Auditorium as of October 2012

Senator Ian Kiru Karan initiates the hostel project

Ministry of Justice officials visit the School

The Musicians... Winners of National Level Tamil day competitions