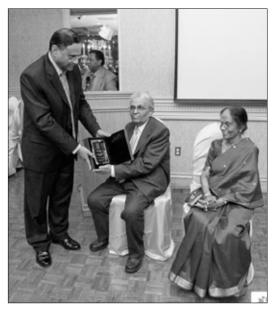

#### Annual General Meeting and 23rd Hartley Nite

The AGM and the 23<sup>rd</sup> Hartley Nite was held at the La Gondala Banquet Hall on the 12<sup>th</sup> of November 2011. The annual general meeting was presided over by President Mr. R. Rajezwaran and the core group of the Executive committee was re—elected. Around 200 guests, including 40 life members of the association participated in the event. Dr. A. Shanmugavadivel, Vice-Chairman/President Elect of the Canadian Medical Dental Development Association was the Guest of Honour. We also honoured Mr. R. Blanchard, a former teacher at Hartley College, a former member of the executive committee and an actively contributing member of the association.