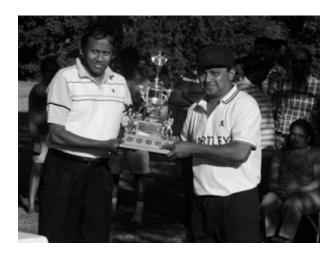

#### Annual General Meeting and 23rd Hartley Nite

The AGM and the 23<sup>rd</sup> Hartley Nite was held at the La Gondala Banquet Hall on the 12<sup>th</sup> of November 2011. The annual general meeting was presided over by President Mr. R. Rajezwaran and the core group of the Executive committee was re—elected. Around 200 guests, including 40 life members of the association participated in the event. Dr. A. Shanmugavadivel, Vice-Chairman/President Elect of the Canadian Medical Dental Development Association was the Guest of Honour. We also honoured Mr. R. Blanchard, a former teacher at Hartley College, a former member of the executive committee and an actively contributing member of the association.

#### Mr. R. Blanchard honoured in 2011 AGM

Praba Rajendram
Sales Representative