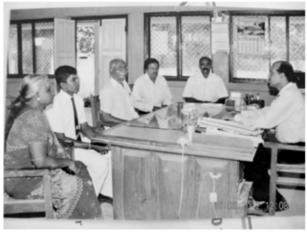

Mr. Theivendrarajah reign has to be the most productive period in terms of infrastructure development of the School. An auditorium for the school is being built and a cycle parking for the students. An extension building for the library is being build, aided by the Ministry of Economic Development. The same ministry also funded a project which gave Hartley an inner road, which was opened on February 6<sup>th</sup>, 2012. The Physics, Chemistry, Biology and General Science laboratories at the School have been refurbished with new cupboards, stools. A water tank was built with the help of funding from UNICEF and a sports room was built in the school grounds, giving our sportspersons better facilities. The hostel project, funded by German Senator Ian Kiru Karan and the Canteen Project, funded by HCPPA UK also were initiated during this time.