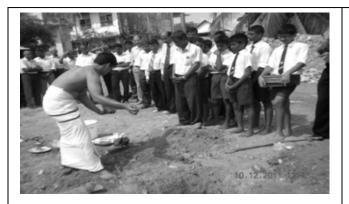

Mr. Theivendrarajah reign has to be the most productive period in terms of infrastructure development of the School. An auditorium for the school is being built and a cycle parking for the students. An extension building for the library is being build, aided by the Ministry of Economic Development. The same ministry also funded a project which gave Hartley an inner road, which was opened on February 6<sup>th</sup>, 2012. The Physics, Chemistry, Biology and General Science laboratories at the School have been refurbished with new cupboards, stools. A water tank was built with the help of funding from UNICEF and a sports room was built in the school grounds, giving our sportspersons better facilities. The hostel project, funded by German Senator Ian Kiru Karan and the Canteen Project, funded by HCPPA UK also were initiated during this time.

The Canteen project as of October 2012

The Auditorium as of October 2012

Senator Ian Kiru Karan initiates the hostel project

Ministry of Justice officials visit the School

The Musicians... Winners of National Level Tamil day competitions