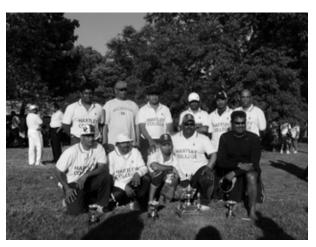

#### HCPPA Canada/USA Events Hartley-Hindu Match in Pictures

Hartley College reclaimed the Professor. Thurairajah Memorial cup, beating Hindu College by 2 wickets with 24 balls to spare.