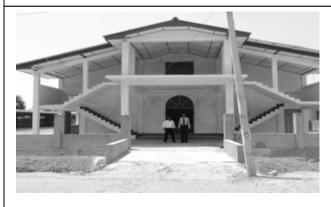

Mr. Theivendrarajah reign has to be the most productive period in terms of infrastructure development of the School. An auditorium for the school is being built and a cycle parking for the students. An extension building for the library is being build, aided by the Ministry of Economic Development. The same ministry also funded a project which gave Hartley an inner road, which was opened on February 6<sup>th</sup>, 2012. The Physics, Chemistry, Biology and General Science laboratories at the School have been refurbished with new cupboards, stools. A water tank was built with the help of funding from UNICEF and a sports room was built in the school grounds, giving our sportspersons better facilities. The hostel project, funded by German Senator Ian Kiru Karan and the Canteen Project, funded by HCPPA UK also were initiated during this time.

The Canteen project as of October 2012

The Auditorium as of October 2012

Senator Ian Kiru Karan initiates the hostel project

Ministry of Justice officials visit the School

The Musicians... Winners of National Level Tamil day competitions