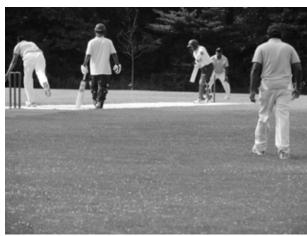

#### **Annual Cricket Match**

The annual cricket match with Hindu College was played on Canada day at the Sunnybrook Park and Hartley reclaimed the Professor. A .Thurairajah memorial trophy by beating Hindu College by 2 wickets with 26 balls to spare

#### HCPPA Canada/USA Events Hartley-Hindu Match in Pictures

Hartley College reclaimed the Professor. Thurairajah Memorial cup, beating Hindu College by 2 wickets with 24 balls to spare.