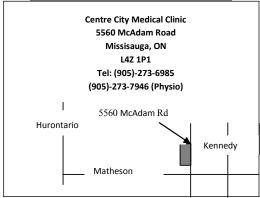

## BEST WISHES FROM Dr. SANTHAKUMAR & ASSOCIATES

Centre City Medical Clinic/குடும்ப வைத்திய நிலையம்

#### IN MISSISSAUGA & BRAMPTON

Dr.V.Santhakumar (MBBS, CCFP) Family Physician Dr.சாந்தகுமார் - குடும்ப வைத்தியர்

Dr.C.Mahendra (MBBS, CCFP) Family Physician Dr. மகேந்திரா - குடும்ப வைத்தியர்

Dr. Sivaraji Vakeesan (MBBS, CCFP) Family Physician

- CENTRE CITY PHYSIOTHERAPP AND REHABILITATION CLINIC
  - Sumathy Santhakumar B.Sc. (PT) PHYSIOTHERAPIST
  - சுமதி சாந்தகுமார்
- CHIROPRASCTIC MASSAGE THERAPY SERVICES
- தமிழ் பேசும் வைத்திய நிபுணர்களின் சேவைகள்
- EYE EXAM AVAILABLE BY OPTOMETRIST- கண் வைத்திய சேவைகள்
- DIABETIC EDUCASTION BY THE TRILLIUM DIABETIC EDUCATORS
- ✓ CONVENIENT LOCATION- NEAR HWY10, KENNEDY/ MATHESON AREA
  ✓ PHARMACY NEXT DOOR WITH SERVICES IN TAMIL-