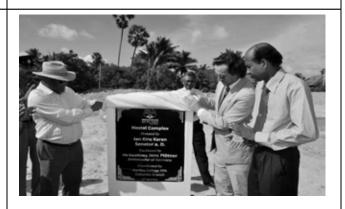

Mr. Theivendrarajah reign has to be the most productive period in terms of infrastructure development of the School. An auditorium for the school is being built and a cycle parking for the students. An extension building for the library is being build, aided by the Ministry of Economic Development. The same ministry also funded a project which gave Hartley an inner road, which was opened on February 6<sup>th</sup>, 2012. The Physics, Chemistry, Biology and General Science laboratories at the School have been refurbished with new cupboards, stools. A water tank was built with the help of funding from UNICEF and a sports room was built in the school grounds, giving our sportspersons better facilities. The hostel project, funded by German Senator Ian Kiru Karan and the Canteen Project, funded by HCPPA UK also were initiated during this time.

The Canteen project as of October 2012

The Auditorium as of October 2012

Senator Ian Kiru Karan initiates the hostel project

Ministry of Justice officials visit the School

The Musicians... Winners of National Level Tamil day competitions