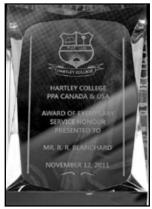

#### Annual General Meeting and 23rd Hartley Nite

The AGM and the 23<sup>rd</sup> Hartley Nite was held at the La Gondala Banquet Hall on the 12<sup>th</sup> of November 2011. The annual general meeting was presided over by President Mr. R. Rajezwaran and the core group of the Executive committee was re—elected. Around 200 guests, including 40 life members of the association participated in the event. Dr. A. Shanmugavadivel, Vice-Chairman/President Elect of the Canadian Medical Dental Development Association was the Guest of Honour. We also honoured Mr. R. Blanchard, a former teacher at Hartley College, a former member of the executive committee and an actively contributing member of the association.