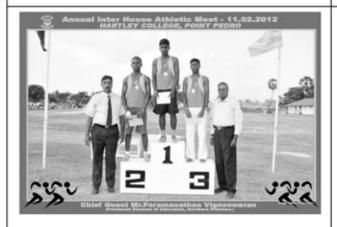

On the next page we have presented some pictures highlighting some of the many important events at Hartley during Mr. N. Theivendrarajah time as the principal

Foundation stone is being laid for Canteen and HCPPA Office

The Canteen project as of October 2012

The Auditorium as of October 2012

Senator Ian Kiru Karan initiates the hostel project

Ministry of Justice officials visit the School

The Musicians... Winners of National Level Tamil day competitions